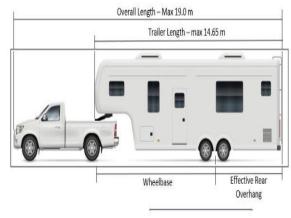

#### **AUTHORIZATION**

RV Trailers with 5<sup>th</sup> Wheel Hitch, with a GVW under 10,000kg, may operate without permits at legal weight, up to an overall trailer length of 14.65m not exceeding an overall length of 19.0m.