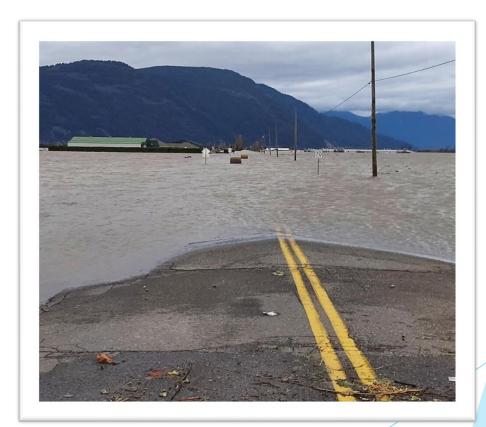

### **2021 Weather Events**

Heat dome and extreme wildfires Atmospheric River and mass flooding