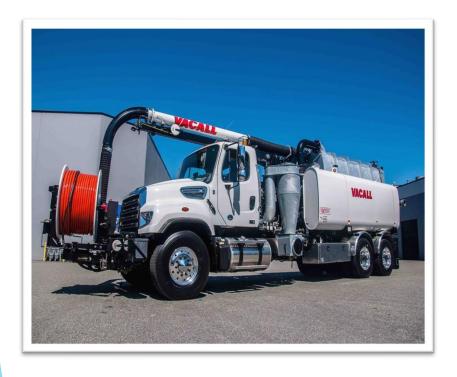

Vancouver

Vancouver

Letts
Vancouver

Vancouver

Letts
Vancouver

Letts
Vancouver

Circular 02-22 Front Mounted Hose Reels

Increase of length to RV Trailers with 5<sup>th</sup> wheel hitch